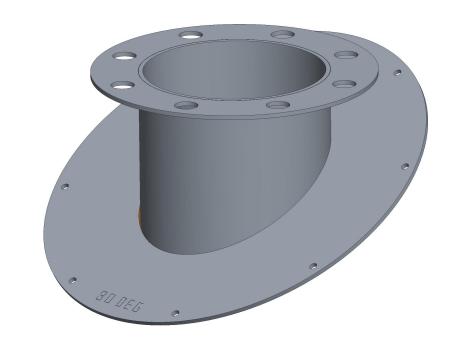

DIMENSIONS ARE IN INCHES UNLESS NOTED OTHERWISE

Division of Garner Industries / 7201 North 98th Street / Lincoln, NE 68507 (402) 434-9102 / fax (402) 434-9144 \ www.binmaster.com

REVISION

TITLE: MTG DIM, NCR-80, BIN MNT ASS'Y, 30 DEG

Model No.:

**P/N:** 730-0748

**DWG No.:** 418-0221

MATERIAL: COATED STEEL

PAGE I OF I