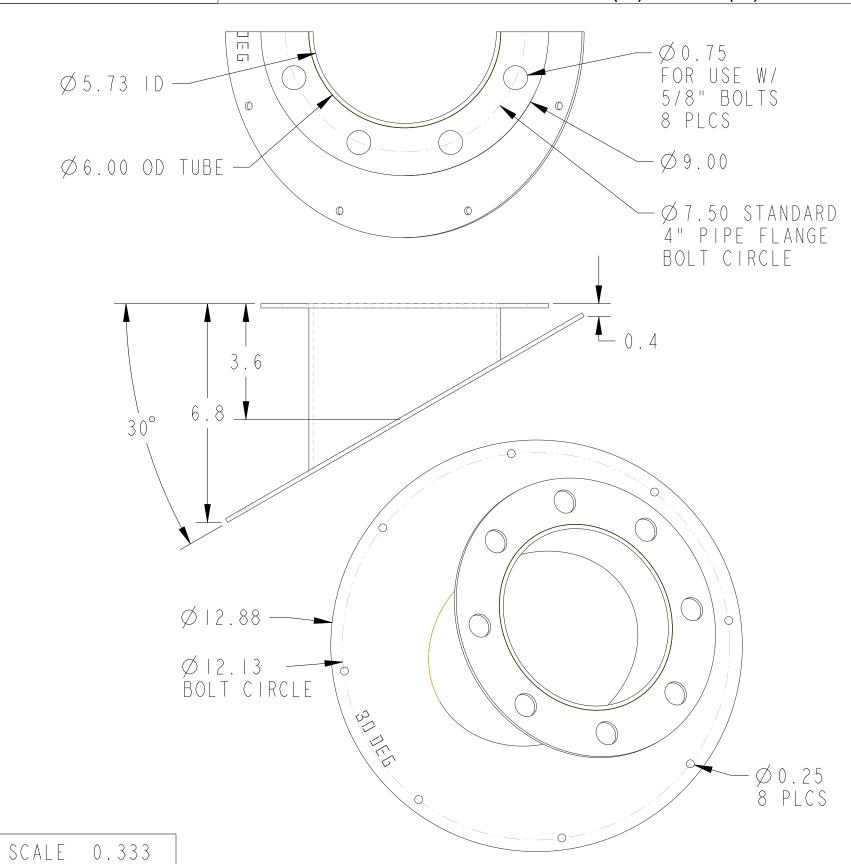

DIMENSIONS ARE IN INCHES UNLESS NOTED OTHERWISE

Division of Garner Industries / 7201 North 98th Street / Lincoln, NE 68507 (402) 434-9102 / fax (402) 434-9144 \ www.binmaster.com

REVISION

TITLE: MTG DIM, NCR-80, BIN MNT ASS'Y, 30 DEG

Model No.:

**P/N:** 730-0748

**DWG No.:** 418-0221

MATERIAL: COATED STEEL

PAGE I OF I