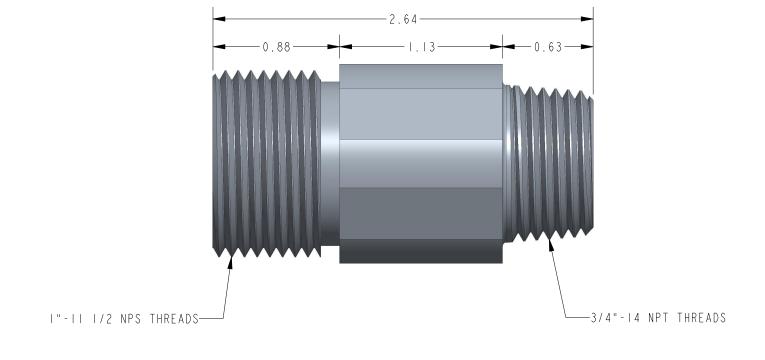

DIMENSIONS ARE IN INCHES UNLESS NOTED OTHERWISE

Division of Garner Industries / 7201 North 98th Street / Lincoln, NE 68507 (402) 434-9102 / fax (402) 434-9144 \ www.binmaster.com

1.500 SCALE

REVISION A

TITLE: MTG DIM, COUPLING I NPS TO 0.75 NPT DELRIN PROBE

**Model No.:** FA **P/N:** 175-0083

**DWG No.:** 418-0202

MATERIAL: 303 SS

PAGE I OF I