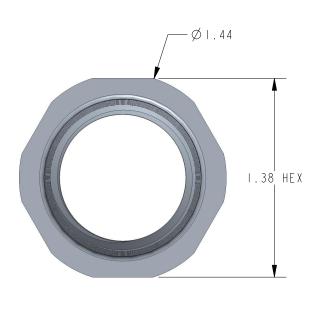

DIMENSIONS ARE IN INCHES UNLESS NOTED OTHERWISE

Division of Garner Industries / 7201 North 98th Street / Lincoln, NE 68507 (402) 434-9102 / fax (402) 434-9144 \ www.binmaster.com

1.500 SCALE

REVISION A

TITLE: MTG DIM, COUPLING I NPS TO 0.75 NPT DELRIN PROBE

**Model No.:** FA **P/N:** 175-0083

**DWG No.:** 418-0202

MATERIAL: 303 SS

PAGE I OF I