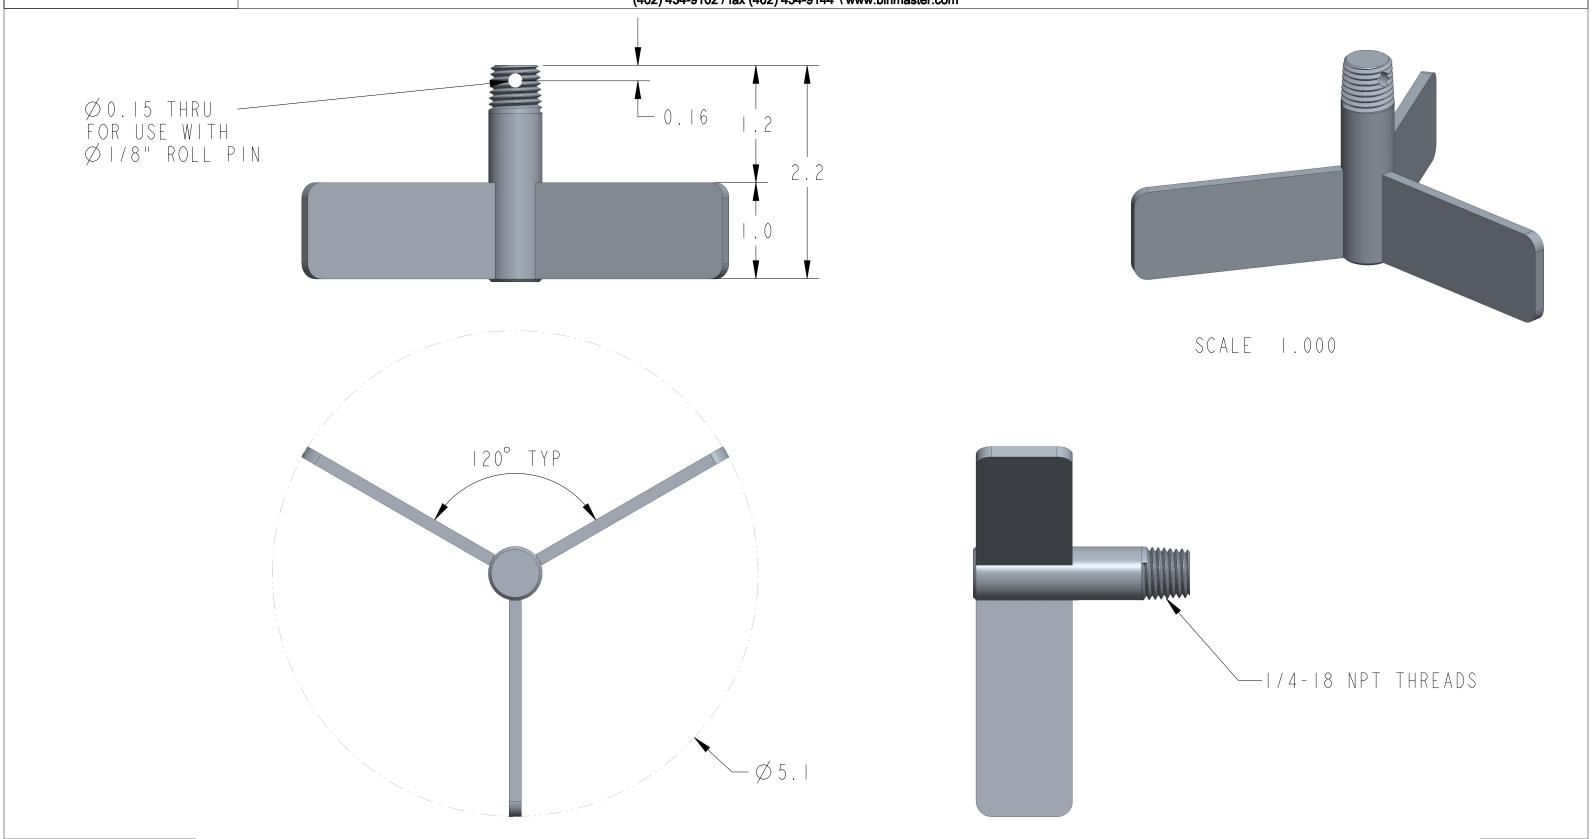

DIMENSIONS ARE IN INCHES UNLESS NOTED OTHERWISE

Division of Garner Industries / 7201 North 98th Street / Lincoln, NE 68507 (402) 434-9102 / fax (402) 434-9144 \ www.binmaster.com

SCALE 1.000

TITLE: MTG DIM, PADDLE, GRP-22

**Model No.:** GRP-22 **P/N:** 416-0160

**DWG No.:** 418-0035

MATERIAL: 304 STAINLESS STEEL

PAGE I OF I

REVISION A