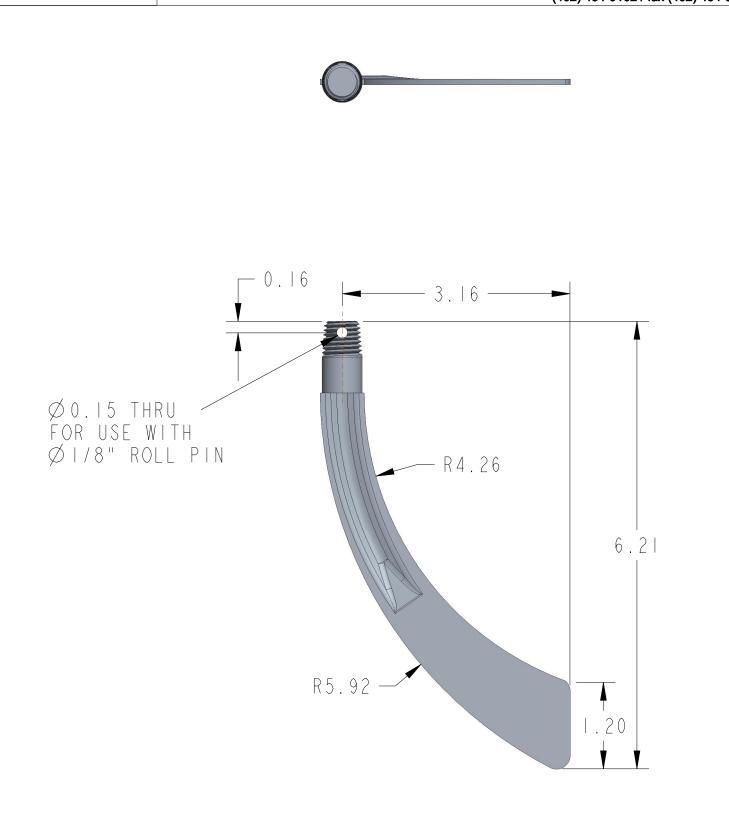

DIMENSIONS ARE IN INCHES UNLESS NOTED OTHERWISE

Division of Garner Industries / 7201 North 98th Street / Lincoln, NE 68507 (402) 434-9102 / fax (402) 434-9144 \ www.binmaster.com

SCALE 0.750

TITLE: MTG DIM, PADDLE, GRP-23

| Model No.: GRP-23 | P/N: 416-0154 | DWG No.: 418-0036 | MATERIAL: 304 STAINLESS STEEL

REVISION A PAGE I OF I