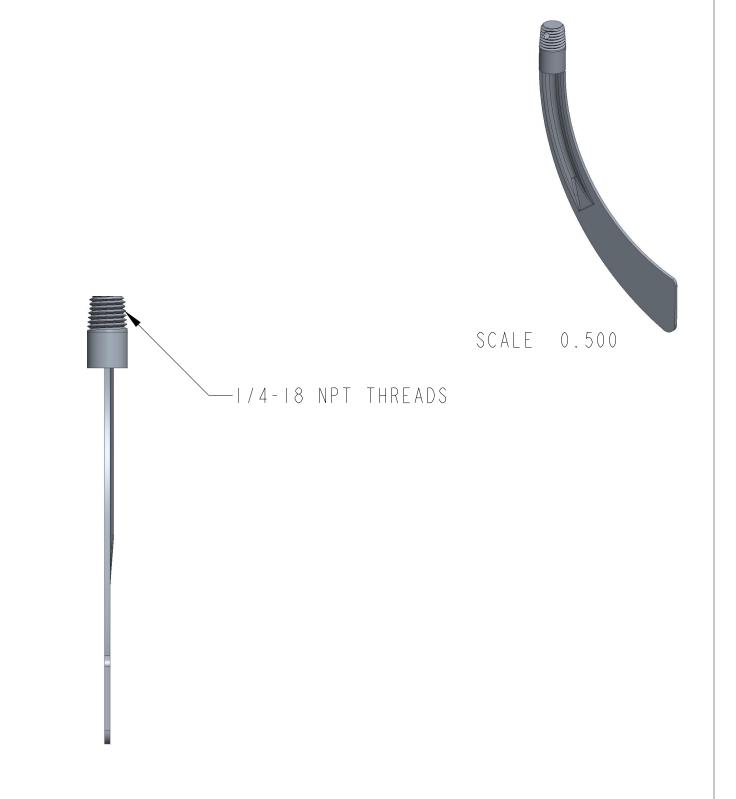

DIMENSIONS ARE IN INCHES UNLESS NOTED OTHERWISE

Division of Garner Industries / 7201 North 98th Street / Lincoln, NE 68507 (402) 434-9102 / fax (402) 434-9144 \ www.binmaster.com

SCALE 0.750

TITLE: MTG DIM, PADDLE, GRP-23

| Model No.: GRP-23 | P/N: 416-0154 | DWG No.: 418-0036 | MATERIAL: 304 STAINLESS STEEL

REVISION A PAGE I OF I