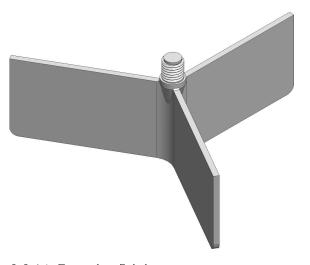

SCALE 0.750

Model No.: GRP-II

**P/N:** 299-0009

DWG No.: 418-0037 MATERIAL: NYLON

PAGE I OF I

REVISION A