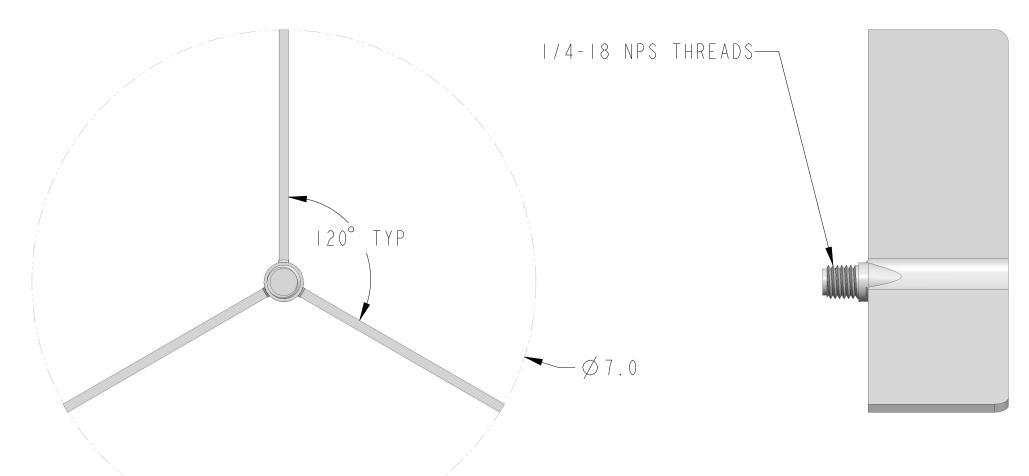

DIMENSIONS ARE IN INCHES UNLESS NOTED OTHERWISE

Division of Garner Industries / 7201 North 98th Street / Lincoln, NE 68507 (402) 434-9102 / fax (402) 434-9144 \ www.binmaster.com

SCALE 0.500

TITLE: MTG DIM, PADDLE, PLASTIC, GRP-II