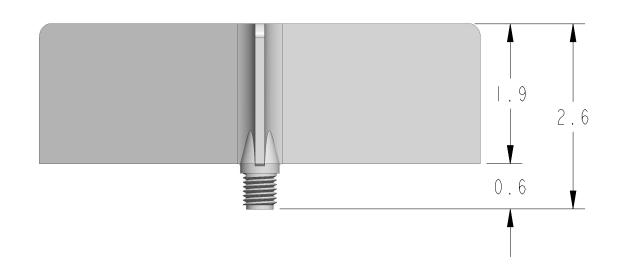

DIMENSIONS ARE IN INCHES UNLESS NOTED OTHERWISE

Division of Garner Industries / 7201 North 98th Street / Lincoln, NE 68507 (402) 434-9102 / fax (402) 434-9144 \ www.binmaster.com

SCALE 0.500

TITLE: MTG DIM, PADDLE, PLASTIC, GRP-II