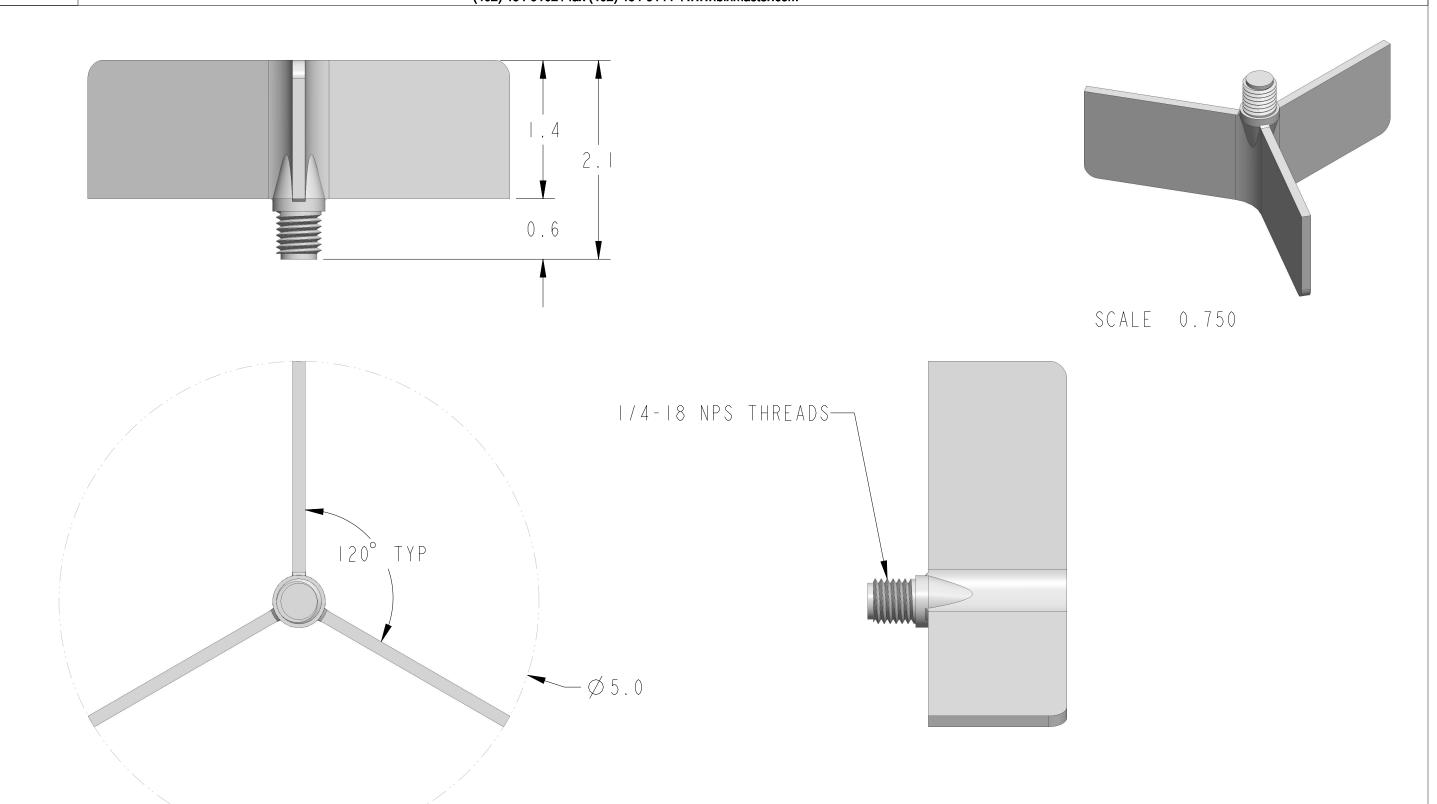

DIMENSIONS ARE IN INCHES UNLESS NOTED OTHERWISE

Division of Garner Industries / 7201 North 98th Street / Lincoln, NE 68507 (402) 434-9102 / fax (402) 434-9144 \ www.binmaster.com

SCALE 1.000

TITLE: MTG DIM, PADDLE, PLASTIC, GRP-12

Model No.: GRP-12

**P/N:** 299-0010

DWG No.: 418-0038 MATERIAL: NYLON

REVISION A PAGE I OF I