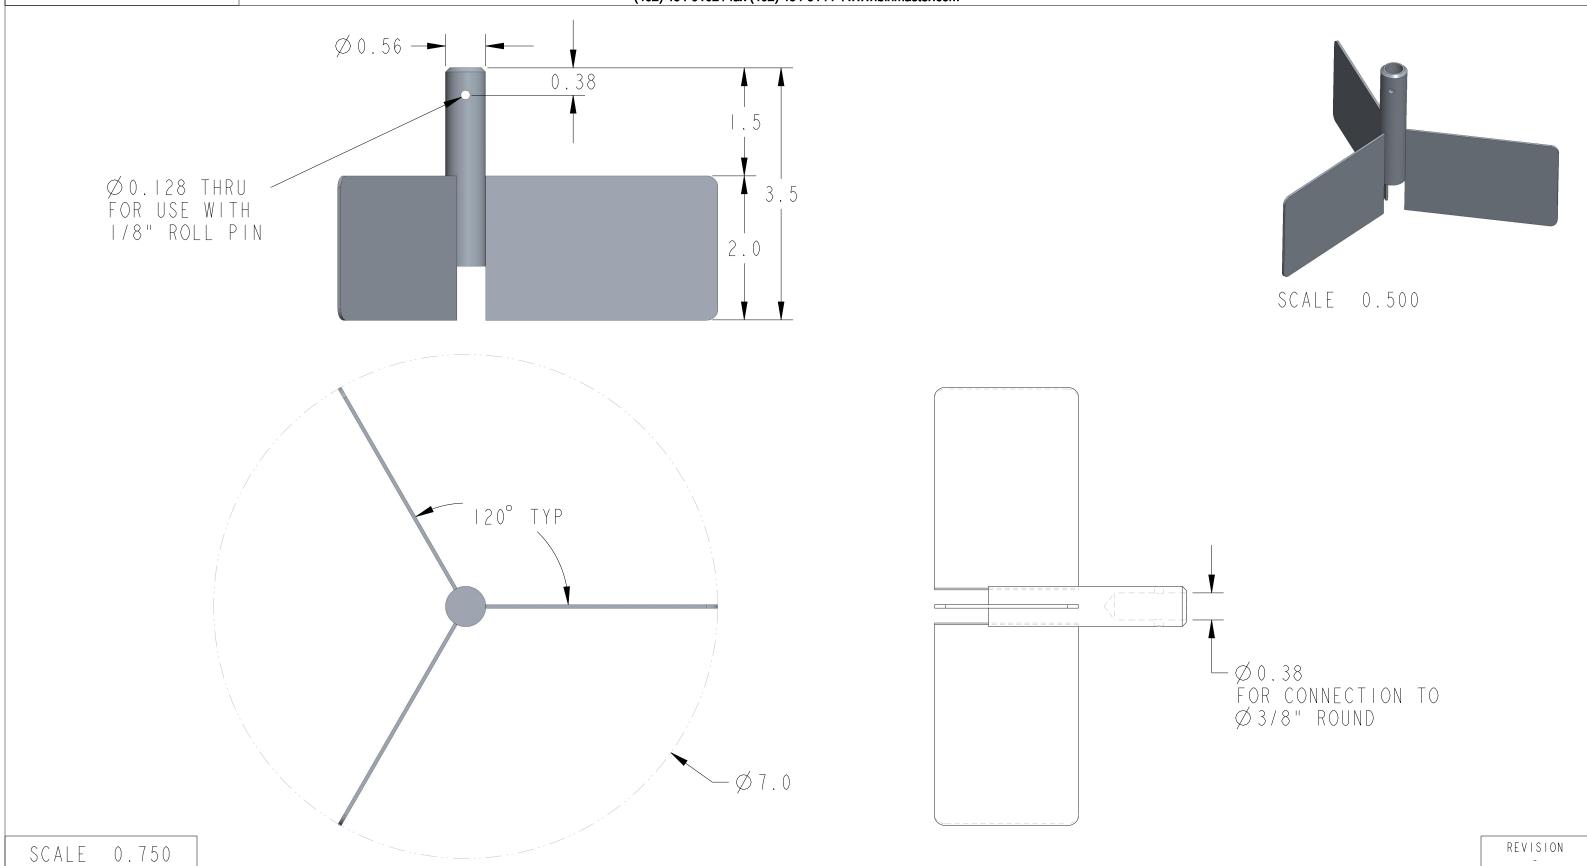

DIMENSIONS ARE IN INCHES UNLESS NOTED OTHERWISE

TITLE: MTG DIM, PADDLE, GRP-26

Division of Garner Industries / 7201 North 98th Street / Lincoln, NE 68507 (402) 434-9102 / fax (402) 434-9144 \ www.binmaster.com

**Model No.:** GRP-26 **P/N:** 416-0265

DWG No.: 418-0048 MATERIAL: 304 STAINLESS STEEL PAGE