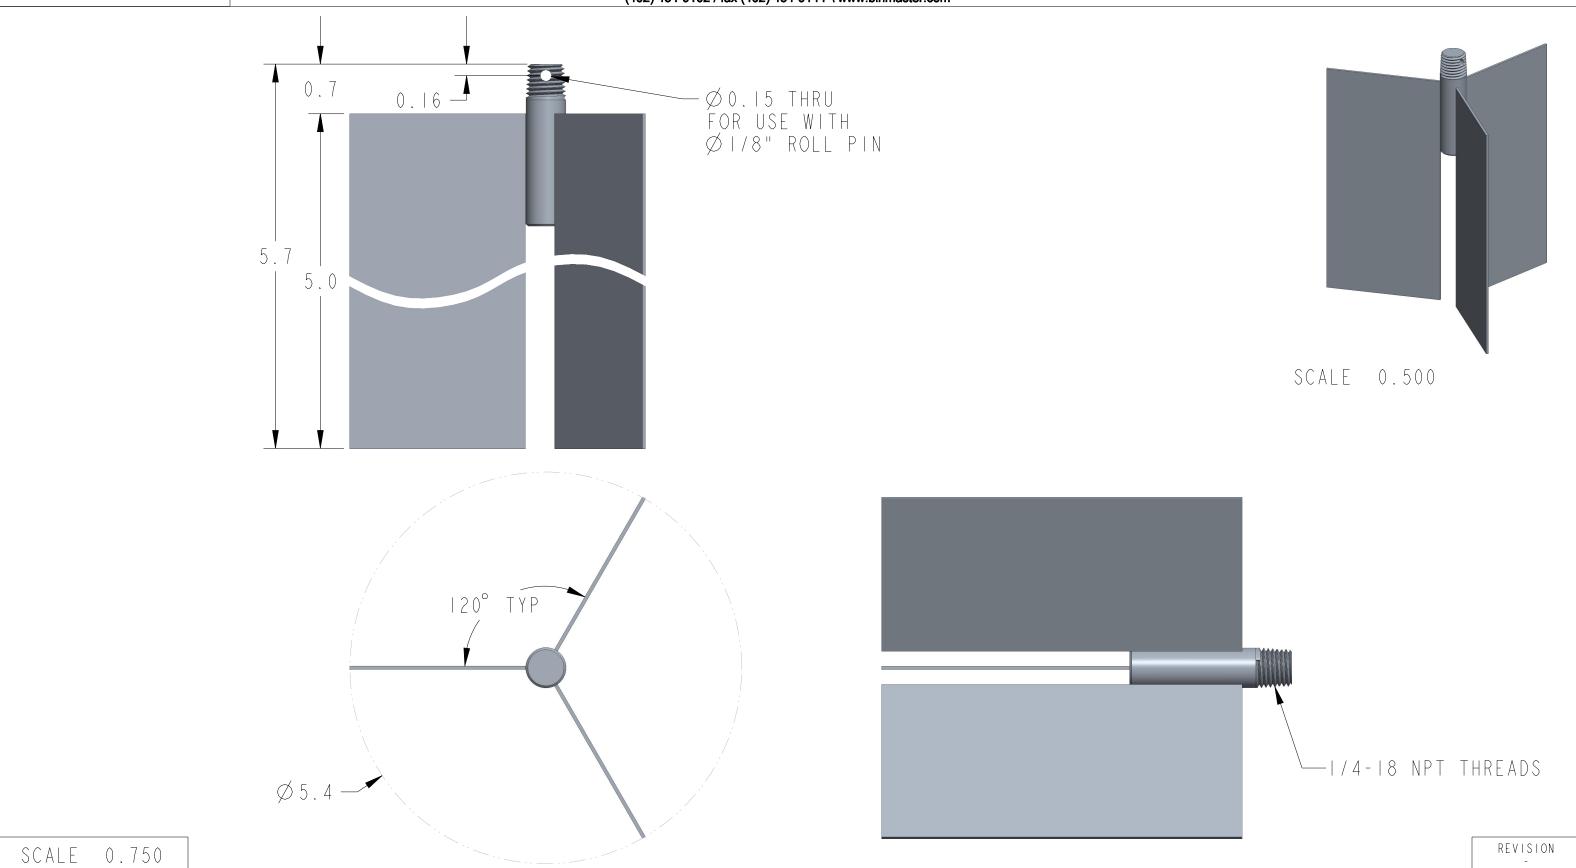

DIMENSIONS ARE IN INCHES UNLESS NOTED OTHERWISE

Division of Garner Industries / 7201 North 98th Street / Lincoln, NE 68507 (402) 434-9102 / fax (402) 434-9144 \ www.binmaster.com

TITLE: MTG DIM, PADDLE, GRP-25

**Model No.:** GRP-25 **P/N:** 416-0261

DWG No.: 418-0078 MATERIAL: 304 STAINLESS STEEL

PAGE I OF I