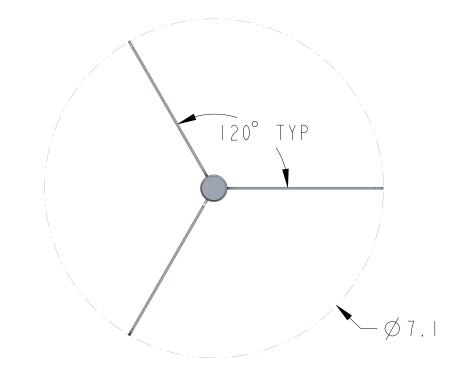

SCALE 0.500

SCALE 0.500

TITLE: MTG DIM, PADDLE, GRP-28

**Model No.:** GRP-28 **P/N:** 416-0336

DWG No.: 418-0080 MATERIAL: 304 STAINLESS STEEL

PAGE I OF I

REVISION