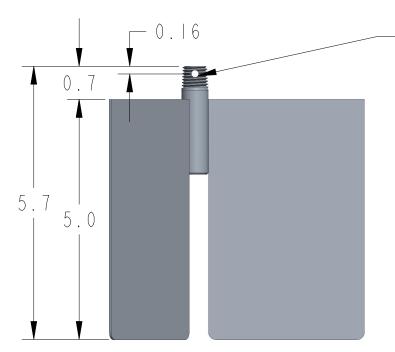

DIMENSIONS ARE IN INCHES UNLESS NOTED OTHERWISE

Division of Garner Industries / 7201 North 98th Street / Lincoln, NE 68507 (402) 434-9102 / fax (402) 434-9144 \ www.binmaster.com

-∅0.15 THRU FOR USE WITH ∅1/8" ROLL PIN

SCALE 0.500

SCALE 0.500

TITLE: MTG DIM, PADDLE, GRP-28

**Model No.:** GRP-28 **P/N:** 416-0336

DWG No.: 418-0080 MATERIAL: 304 STAINLESS STEEL

PAGE I OF I

REVISION