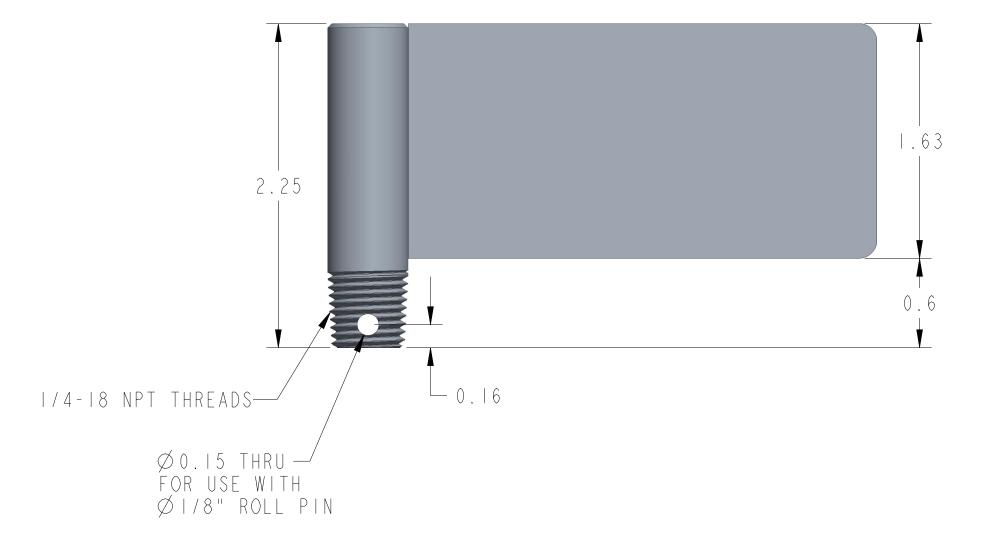

DIMENSIONS ARE IN INCHES UNLESS NOTED OTHERWISE

Division of Garner Industries / 7201 North 98th Street / Lincoln, NE 68507 (402) 434-9102 / fax (402) 434-9144 \ www.binmaster.com

SCALE 1.000

SCALE 1.500

TITLE: MTG. DIM, PADDLE, GRP-31

Model No.: GRP-31

**P/N:** 4 | 6 - 0 4 8 7

**DWG No.:** 418-0135

MATERIAL: 304 STAINLESS STEEL

REVISION B

PAGE I OF I