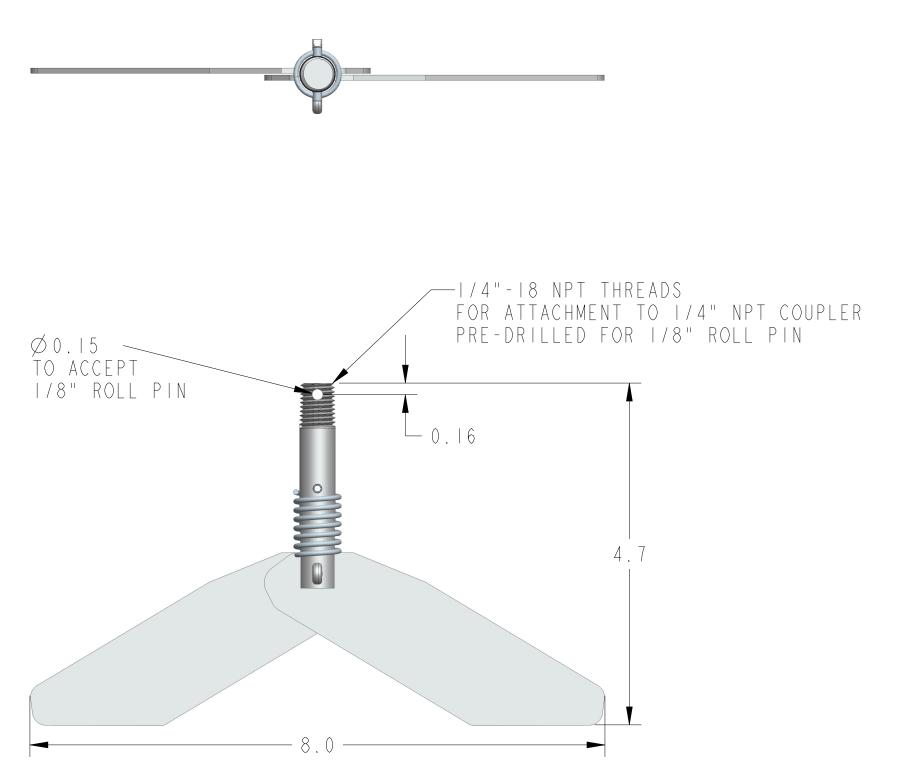

DIMENSIONS ARE IN INCHES UNLESS NOTED OTHERWISE

Division of Garner Industries / 7201 North 98th Street / Lincoln, NE 68507 (402) 434-9102 / fax (402) 434-9144 \ www.binmaster.com

SCALE 0.750

TITLE: MTG DIM, PADDLE, DOUBLE FOLDING

Model No.: GRP-37

**P/N:** 416-0557

DWG No.: 418-0188 MATERIAL: 304 STAINLESS STEEL

REVISION A PAGE I OF 2

DIMENSIONS ARE IN INCHES UNLESS NOTED OTHERWISE

Division of Garner Industries / 7201 North 98th Street / Lincoln, NE 68507 (402) 434-9102 / fax (402) 434-9144 \ www.binmaster.com