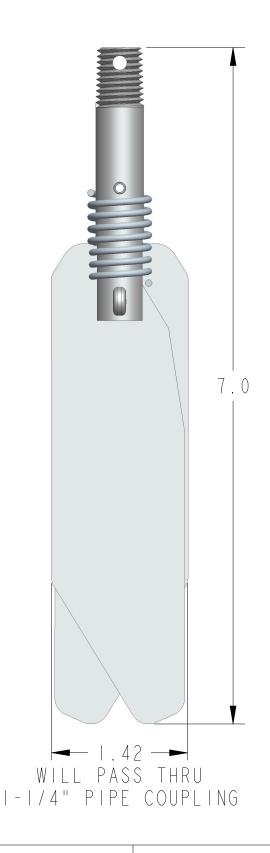

SCALE 1.000

TITLE: MTG DIM, PADDLE, DOUBLE FOLDING

Model No.: GRP-37

**P/N:** 416-0557

DWG No.: 418-0188 MATERIAL: 304 STAINLESS STEEL

REVISION A

PAGE 2 OF 2