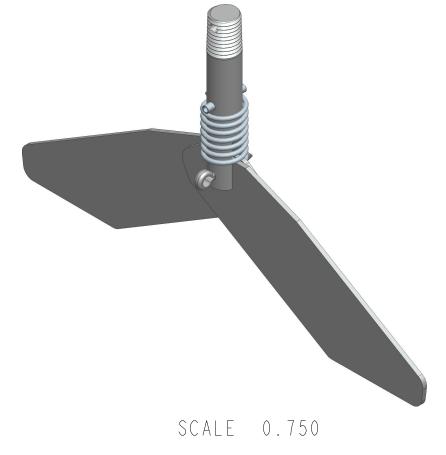

DIMENSIONS ARE IN INCHES UNLESS NOTED OTHERWISE

Division of Garner Industries / 7201 North 98th Street / Lincoln, NE 68507 (402) 434-9102 / fax (402) 434-9144 \ www.binmaster.com

SCALE 0.750

TITLE: MTG DIM, PADDLE, DOUBLE FOLDING

Model No.: GRP-37

**P/N:** 416-0557

DWG No.: 418-0188 MATERIAL: 304 STAINLESS STEEL

REVISION A PAGE I OF 2

DIMENSIONS ARE IN INCHES UNLESS NOTED OTHERWISE

Division of Garner Industries / 7201 North 98th Street / Lincoln, NE 68507 (402) 434-9102 / fax (402) 434-9144 \ www.binmaster.com