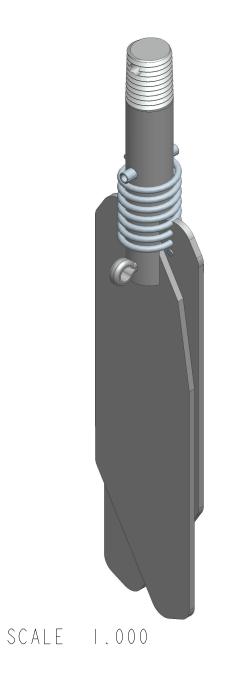

SCALE 1.000

TITLE: MTG DIM, PADDLE, DOUBLE FOLDING

Model No.: GRP-37

**P/N:** 416-0557

DWG No.: 418-0188 MATERIAL: 304 STAINLESS STEEL

REVISION A

PAGE 2 OF 2