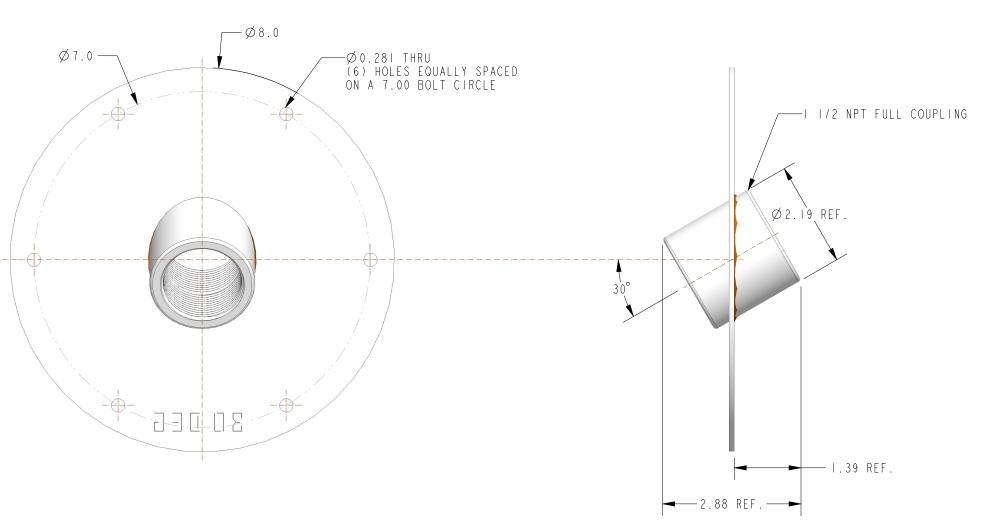

DIMENSIONS ARE IN INCHES UNLESS NOTED OTHERWISE

Division of Garner Industries / 7201 North 98th Street / Lincoln, NE 68507 (402) 434-9102 / fax (402) 434-9144 \ www.binmaster.com

SCALE 0.500

REVISION

TITLE: MTG DIM, 30 DEG. MTG PLATE, I-1/2" NPT Model No.: GRMP-18 DWG No.: 418-0173 MATERIAL: COATED STEEL **P/N:** 416-0629