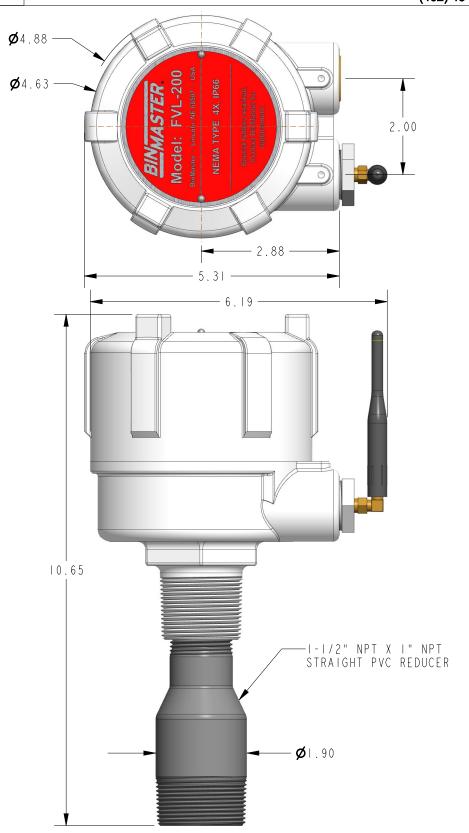

DIMENSIONS ARE IN INCHES UNLESS NOTED OTHERWISE

## BINMASTER

Division of Garner Industries / 7201 North 98th Street / Lincoln, NE 68507 (402) 434-9102 / fax (402) 434-9144 \ www.binmaster.com

001122 11011

SCALE 0.500

TITLE: MTG DIM, LASER, SPL & FVL

Model No.: SPL-200

| Model No.: FVL-200

 $|P_{i}|$ 

**P/N:** 730-0786

**P/N:** 730-0784

REVISION -

**DWG No.:** 418-0266

PAGE I OF I