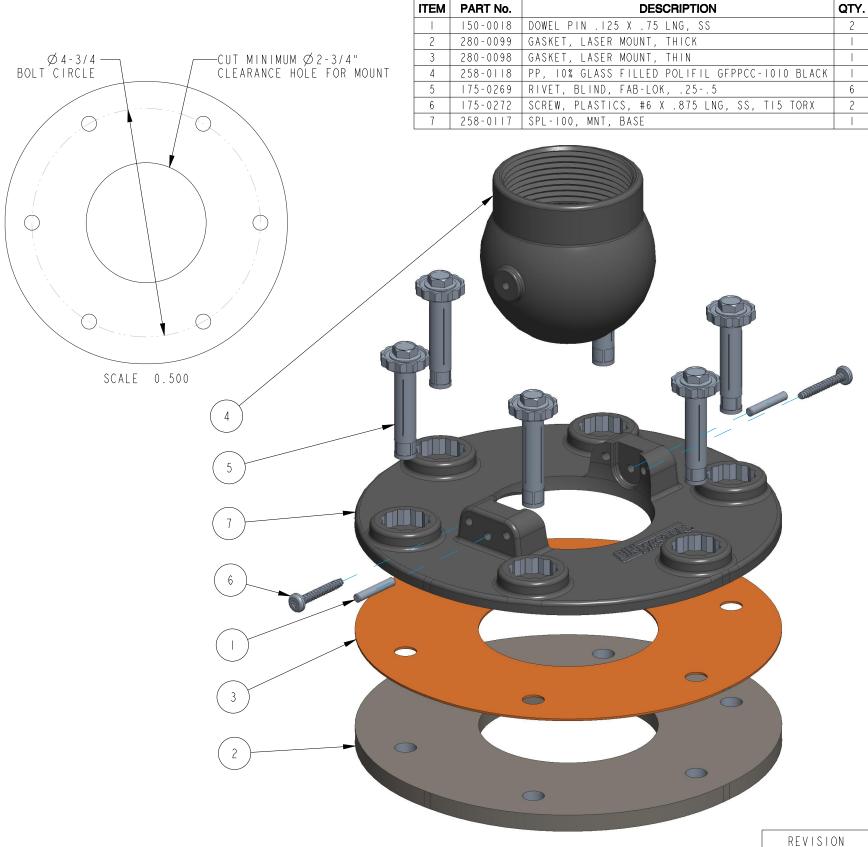

DIMENSIONS ARE IN INCHES UNLESS NOTED OTHERWISE

Division of Garner Industries / 7201 North 98th Street / Lincoln, NE 68507 (402) 434-9102 / fax (402) 434-9144 \ www.binmaster.com

0.750 SCALE

MTG., DIM, SWVL-40

**Model No.:** SWVL-40, I-1/2 NPS **P/N:** 416-0747

**DWG No.:** 418-0258

MATERIAL: POLYPROPYLENE

PAGE I OF I