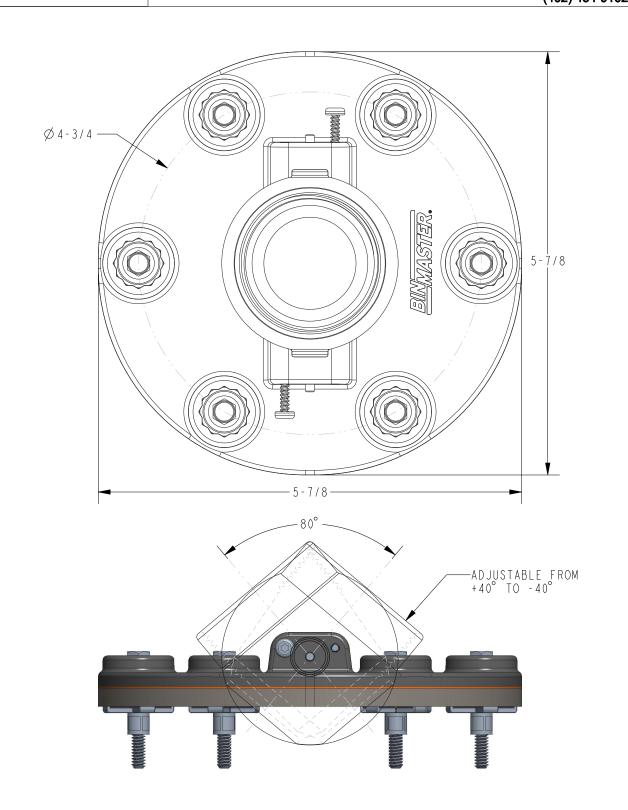

DIMENSIONS ARE IN INCHES UNLESS NOTED OTHERWISE

Division of Garner Industries / 7201 North 98th Street / Lincoln, NE 68507 (402) 434-9102 / fax (402) 434-9144 \ www.binmaster.com

0.750 SCALE

MTG., DIM, SWVL-40

**Model No.:** SWVL-40, I-1/2 NPS **P/N:** 416-0747

**DWG No.:** 418-0258

MATERIAL: POLYPROPYLENE

PAGE I OF I