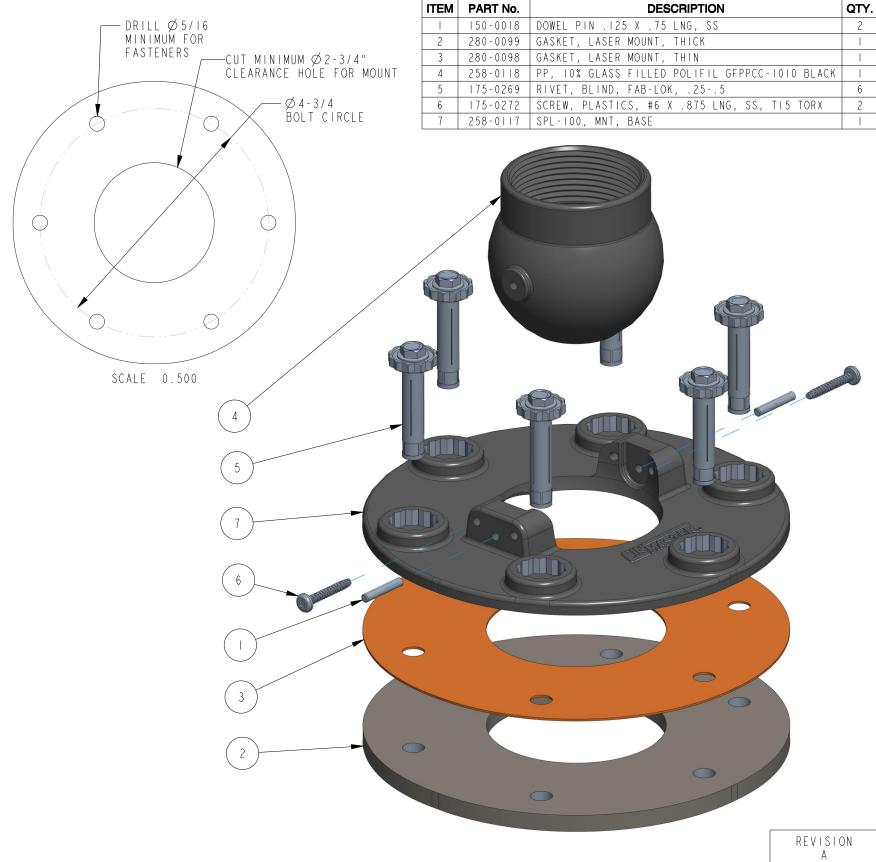

DIMENSIONS ARE IN INCHES UNLESS NOTED OTHERWISE

Division of Garner Industries / 7201 North 98th Street / Lincoln, NE 68507 (402) 434-9102 / fax (402) 434-9144 \ www.binmaster.com

0.750 SCALE

MTG., DIM, SWVL-40

**Model No.:** SWVL-40, I-1/2 NPS **P/N:** 416-0747

**DWG No.:** 418-0258

MATERIAL: POLYPROPYLENE

PAGE I OF I