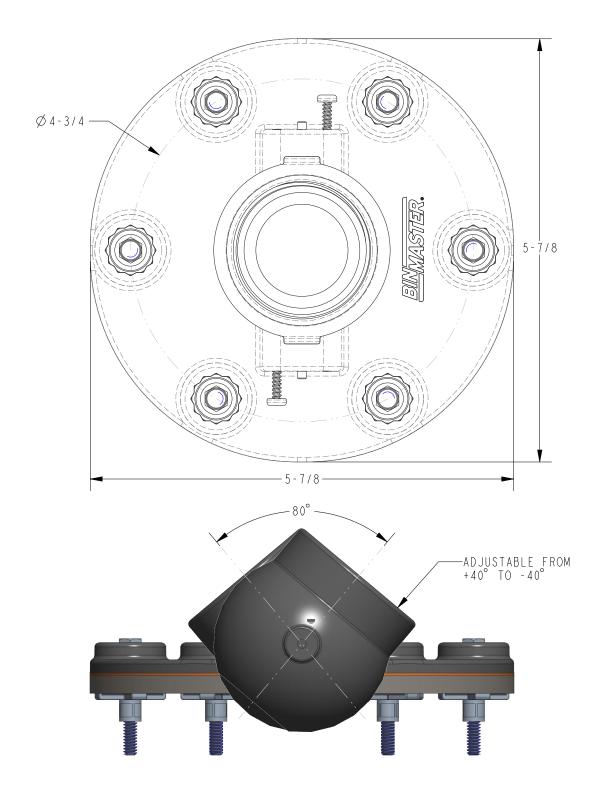

DIMENSIONS ARE IN INCHES UNLESS NOTED OTHERWISE

Division of Garner Industries / 7201 North 98th Street / Lincoln, NE 68507 (402) 434-9102 / fax (402) 434-9144 \ www.binmaster.com

0.750 SCALE

MTG., DIM, SWVL-40

**Model No.:** SWVL-40, I-1/2 NPS **P/N:** 416-0747

**DWG No.:** 418-0258

MATERIAL: POLYPROPYLENE

PAGE I OF I