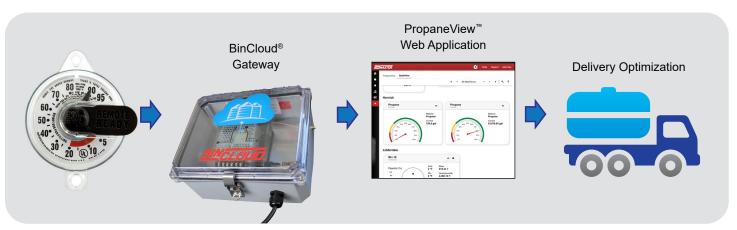

## How PropaneView™ Works

A level sensor on the tank sends data at pre-defined time intervals over a secure ethernet or cellular data transfer network. The sensor is powered by replaceable batteries that last up to 5 years and are easy to replace. PropaneView™ offers simple setup that requires no special knowledge or programming.