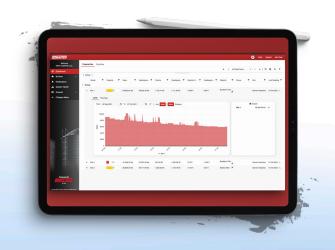

## **Monitor Tank Levels Remotely**

BinMaster's intelligent monitoring solution enables propane dealers to track tank levels remotely. It combines the benefits of using wireless sensor technology and ethernet or cellular data transfer to get reliable, timely information to optimize deliveries. You get all this with PropaneView™ ... a new solution from BinMaster.

## PropaneView's Many Benefits

- · Know the fill level of tanks at all times
- Be alerted by text or email to those ready to fill
- Prevent customers from running out for fewer emergency deliveries
- · Reduce number of service calls
- Control access to data by individuals within your company
- Save time, energy, manpower, and provide better customer service