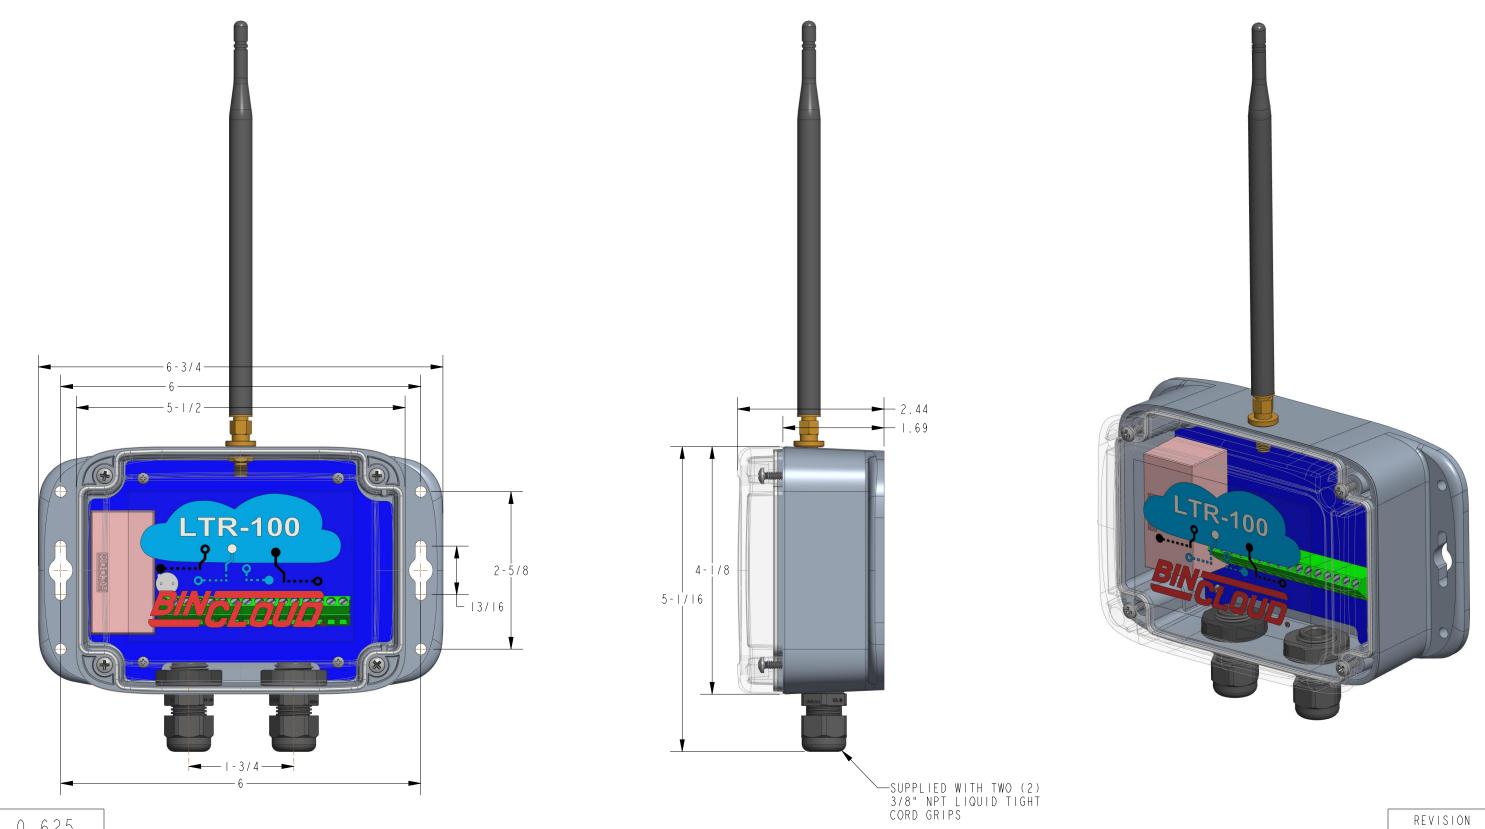

DIMENSIONS ARE IN INCHES UNLESS NOTED OTHERWISE

Division of Garner Industries / 7201 North 98th Street / Lincoln, NE 68507 (402) 434-9102 / fax (402) 434-9144 \ www.binmaster.com

SCALE 0.625

TITLE: MTG. DIM, ENCLOSURE, LTR-100 LORA TRANSCEIVER

Model No.: BC-LTR-100

**P/N:** 530 - 5180

**DWG No.:** 418-0268

MATERIAL: POLYCARBONATE

PAGE I OF I